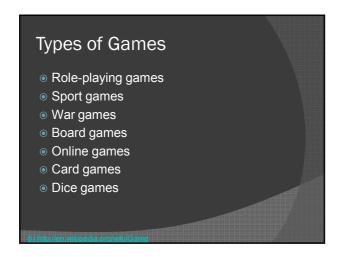

# Sport Games > Football It has rules, goal, teammates and opponents Easy to play Enjoyful Teaches you teamwork Get relaxed